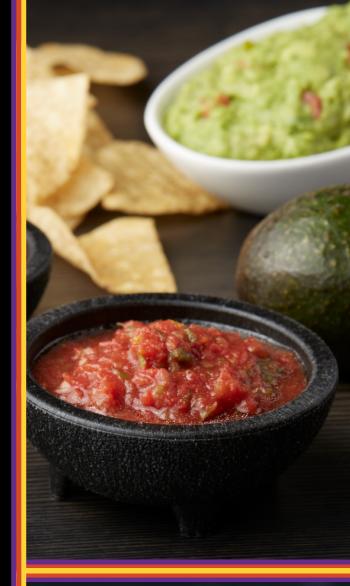

### **QUESO BLANCO**

white cheese blend, jalapeno peppers, green chiles, pico de gallo, homemade tortilla chips -serves 8-10 people. \$22

### **GUACAMOLE**

avocados, tomatoes, cilantro, onions, lime juice, homemade tortilla chips 1 pound - \$11

1 pound - \$5

### SALSA - HOT OR MILD 1 pound - \$5

**SOUR CREAM** 